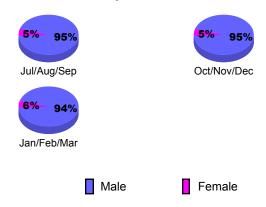

u>Memb</u> | Gain/<br>Loss of<br><u>Memb</u> |
| Jul/Aug/Sep | 1                          | 0                            | 0                                | 0                               | 0                               |
| Oct/Nov/Dec | 7                          | 0                            | 0                                | 0                               | 2                               |
| Jan/Feb/Mar | 8                          | 0                            | -1                               | -1                              | 0                               |
| Totals      | 16                         | 0                            | -1                               | -1                              | 2                               |





## Gender Comparison 2009-2010