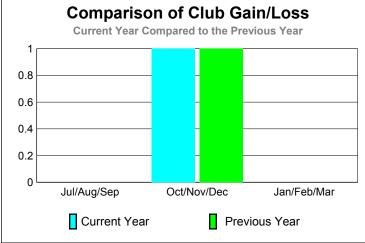

### GMT: NORBERT BATIONO Location: CONGO, DEM REP OF THE GMT CA: 6

|             | <u>Club</u> Results<br>2009-2010 |                               |                                   |                                  | <u>Clubs</u><br>2008-2009        |
|-------------|----------------------------------|-------------------------------|-----------------------------------|----------------------------------|----------------------------------|
| Month       | New<br>Club<br><u>Goal</u>       | Actual<br>New<br><u>Clubs</u> | Actual<br>Dropped<br><u>Clubs</u> | Gain/<br>Loss of<br><u>Clubs</u> | Gain/<br>Loss of<br><u>Clubs</u> |
| Jul/Aug/Sep | 2                                | 0                             | 0                                 | 0                                | 0                                |
| Oct/Nov/Dec | 3                                | 1                             | 0                                 | 1                                | 1                                |
| Jan/Feb/Mar | 3                                | 0                             | 0                                 | 0                                | 0                                |
| Totals      | 8                                | 1                             | 0                                 | 1                                | 1                                |