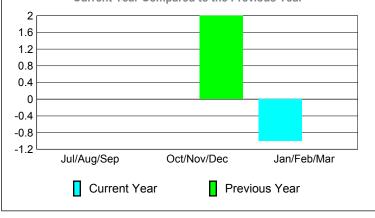

# YTD Status Quo Clubs 2009-2010

| MEMBERSHIP  |                            |                              |                                  |                                 |                                 |
|-------------|----------------------------|------------------------------|----------------------------------|---------------------------------|---------------------------------|
|             |                            | Member                       | <u>Membership</u>                |                                 |                                 |
|             | 2009-2010                  |                              |                                  |                                 | 2008-2009                       |
| Month       | Net<br>Memb<br><u>Goal</u> | Actual<br>New<br><u>Memb</u> | Actual<br>Dropped<br><u>Memb</u> | Gain/<br>Loss of<br><u>Memb</u> | Gain/<br>Loss of<br><u>Memb</u> |
| Jul/Aug/Sep | 1                          | 0                            | 0                                | 0                               | 0                               |
| Oct/Nov/Dec | 7                          | 0                            | 0                                | 0                               | 2                               |
| Jan/Feb/Mar | 8                          | 0                            | -1                               | -1                              | 0                               |
| Totals      | 16                         | 0                            | -1                               | -1                              | 2                               |