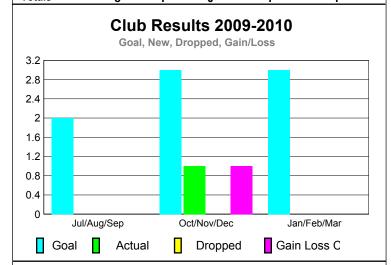

### GMT: NORBERT BATIONO Location: CONGO, DEM REP OF THE GMT CA: 6

|             | <u>Club</u> Results<br>2009-2010 |                               |                                   |                                  | <u>Clubs</u><br>2008-2009        |
|-------------|----------------------------------|-------------------------------|-----------------------------------|----------------------------------|----------------------------------|
| Month       | New<br>Club<br><u>Goal</u>       | Actual<br>New<br><u>Clubs</u> | Actual<br>Dropped<br><u>Clubs</u> | Gain/<br>Loss of<br><u>Clubs</u> | Gain/<br>Loss of<br><u>Clubs</u> |
| Jul/Aug/Sep | 2                                | 0                             | 0                                 | 0                                | 0                                |
| Oct/Nov/Dec | 3                                | 1                             | 0                                 | 1                                | 1                                |
| Jan/Feb/Mar | 3                                | 0                             | 0                                 | 0                                | 0                                |
| Totals      | 8                                | 1                             | 0                                 | 1                                | 1                                |