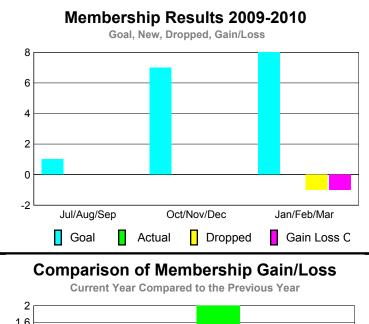

# YTD Status Quo Clubs 2009-2010

| MEMBERSHIP  |                            |                              |                                  |                                 |                                 |
|-------------|----------------------------|------------------------------|----------------------------------|---------------------------------|---------------------------------|
|             |                            | Member                       | <u>Membership</u>                |                                 |                                 |
|             | 2009-2010                  |                              |                                  |                                 | 2008-2009                       |
| Month       | Net<br>Memb<br><u>Goal</u> | Actual<br>New<br><u>Memb</u> | Actual<br>Dropped<br><u>Memb</u> | Gain/<br>Loss of<br><u>Memb</u> | Gain/<br>Loss of<br><u>Memb</u> |
| Jul/Aug/Sep | 1                          | 0                            | 0                                | 0                               | 0                               |
| Oct/Nov/Dec | 7                          | 0                            | 0                                | 0                               | 2                               |
| Jan/Feb/Mar | 8                          | 0                            | -1                               | -1                              | 0                               |
| Totals      | 16                         | 0                            | -1                               | -1                              | 2                               |