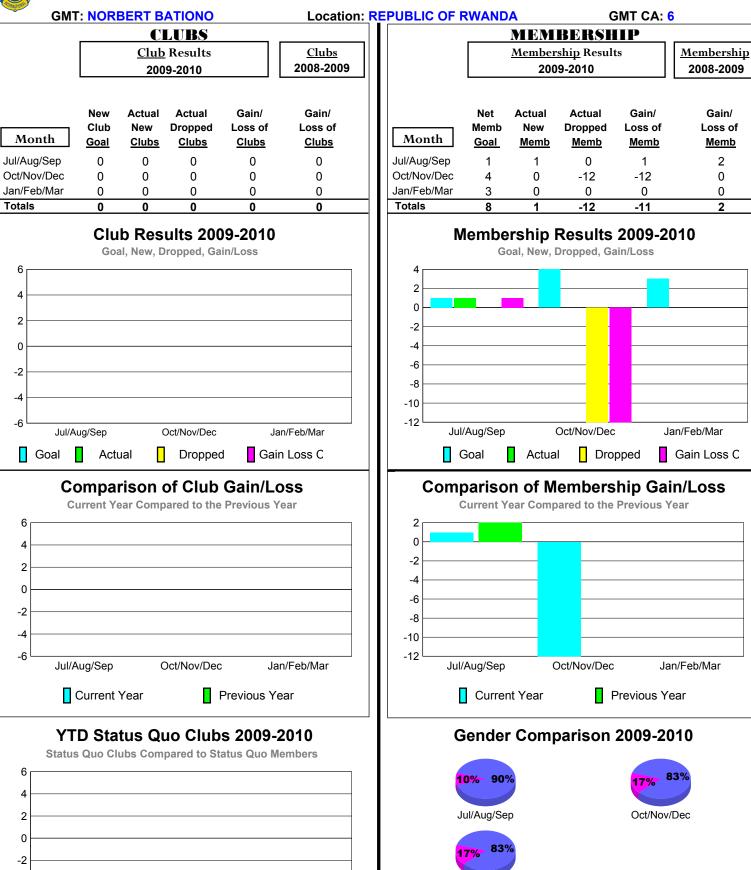

### GMT: NORBERT BATIONO Location: CONGO, DEM REP OF THE GMT CA: 6

|             | <u>Club</u> Results<br>2009-2010 |                               |                                   |                                  | <u>Clubs</u><br>2008-2009        |
|-------------|----------------------------------|-------------------------------|-----------------------------------|----------------------------------|----------------------------------|
| Month       | New<br>Club<br><u>Goal</u>       | Actual<br>New<br><u>Clubs</u> | Actual<br>Dropped<br><u>Clubs</u> | Gain/<br>Loss of<br><u>Clubs</u> | Gain/<br>Loss of<br><u>Clubs</u> |
| Jul/Aug/Sep | 2                                | 0                             | 0                                 | 0                                | 0                                |
| Oct/Nov/Dec | 3                                | 1                             | 0                                 | 1                                | 1                                |
| Jan/Feb/Mar | 3                                | 0                             | 0                                 | 0                                | 0                                |
| Totals      | 8                                | 1                             | 0                                 | 1                                | 1                                |

**CLUBS** 

### YTD Status Quo Clubs 2009-2010

|             |                           | MEM         | BERSH       | <u>IIP                                   </u> |                   |
|-------------|---------------------------|-------------|-------------|-----------------------------------------------|-------------------|
|             | <u>Membership</u> Results |             |             |                                               | <u>Membership</u> |
|             | 2009-2010                 |             |             |                                               | 2008-2009         |
|             |                           |             |             |                                               |                   |
|             | Net                       | Actual      | Actual      | Gain/                                         | Gain/             |
| Month       | Memb                      | New         | Dropped     | Loss of                                       | Loss of           |
| Month       | <u>Goal</u>               | <u>Memb</u> | <u>Memb</u> | <u>Memb</u>                                   | <u>Memb</u>       |
| Jul/Aug/Sep | 18                        | 22          | -16         | 6                                             | -14               |
| Oct/Nov/Dec | 82                        | 54          | -21         | 33                                            | 14                |
| Jan/Feb/Mar | 97                        | 26          | -26         | 0                                             | 9                 |
| Totals      | 197                       | 102         | -63         | 39                                            | 9                 |

CLUBS Club Results

# Club Results 2009-2010 Goal, New, Dropped, Gain/Loss 6 4 2 0 -2 -4 -6 Jul/Aug/Sep Oct/Nov/Dec Jan/Feb/Mar Goal Actual Dropped Gain Loss C

# YTD Status Quo Clubs 2009-2010

| MEMBERSHIP  |                            |                              |                                  |                                 |                                 |
|-------------|----------------------------|------------------------------|----------------------------------|---------------------------------|---------------------------------|
|             |                            | Member                       | <u>Membership</u>                |                                 |                                 |
|             | 2009-2010                  |                              |                                  |                                 | 2008-2009                       |
| Month       | Net<br>Memb<br><u>Goal</u> | Actual<br>New<br><u>Memb</u> | Actual<br>Dropped<br><u>Memb</u> | Gain/<br>Loss of<br><u>Memb</u> | Gain/<br>Loss of<br><u>Memb</u> |
| Jul/Aug/Sep | 1                          | 0                            | 0                                | 0                               | 0                               |
| Oct/Nov/Dec | 7                          | 0                            | 0                                | 0                               | 2                               |
| Jan/Feb/Mar | 8                          | 0                            | -1                               | -1                              | 0                               |
| Totals      | 16                         | 0                            | -1                               | -1                              | 2                               |