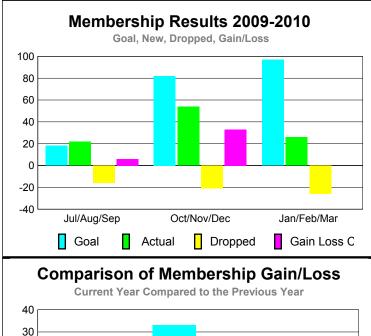

### YTD Status Quo Clubs 2009-2010

|             |                           | MEM         | BERSH       | <u>IIP                                   </u> |                   |
|-------------|---------------------------|-------------|-------------|-----------------------------------------------|-------------------|
|             | <u>Membership</u> Results |             |             |                                               | <u>Membership</u> |
|             | 2009-2010                 |             |             |                                               | 2008-2009         |
|             |                           |             |             |                                               |                   |
|             | Net                       | Actual      | Actual      | Gain/                                         | Gain/             |
| Month       | Memb                      | New         | Dropped     | Loss of                                       | Loss of           |
| Month       | <u>Goal</u>               | <u>Memb</u> | <u>Memb</u> | <u>Memb</u>                                   | <u>Memb</u>       |
| Jul/Aug/Sep | 18                        | 22          | -16         | 6                                             | -14               |
| Oct/Nov/Dec | 82                        | 54          | -21         | 33                                            | 14                |
| Jan/Feb/Mar | 97                        | 26          | -26         | 0                                             | 9                 |
| Totals      | 197                       | 102         | -63         | 39                                            | 9                 |